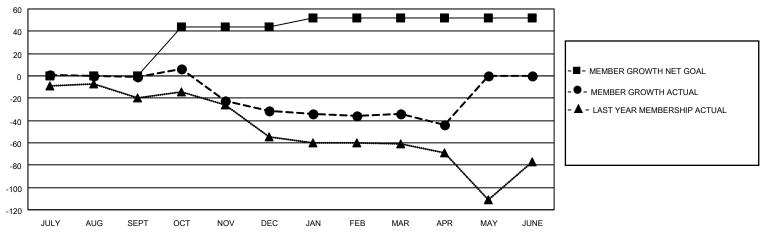

## District 20 R2

| Clubs         |               |             |               | Members               |                        |                         |                                                    |  |
|---------------|---------------|-------------|---------------|-----------------------|------------------------|-------------------------|----------------------------------------------------|--|
|               | RESULTS FOR   | R 2020-2021 |               | RESULTS FOR 2020-2021 |                        |                         |                                                    |  |
| QUARTER       | NEW CLUB GOAL | NEW CLUBS   | DROPPED CLUBS | QUARTER MEMB          | BER GROWTH NET<br>GOAL | MEMBER GROWTH<br>ACTUAL | DROPPED<br>MEMBERS ACTUAL<br>(including transfers) |  |
| JULY/AUG/SEPT | 0             | 0           | 0             | JULY/AUG/SEPT         | 0                      | 17                      | 15                                                 |  |
| OCT/NOV/DEC   | 0             | 0           | 1             | OCT/NOV/DEC           | 44                     | 38                      | 63                                                 |  |
| JAN/FEB/MAR   | 0             | 0           | 0             | JAN/FEB/MAR           | 8                      | 15                      | 14                                                 |  |
| APR/MAY/JUNE  | 0             | 0           | 0             | APR/MAY/JUNE          | 0                      | 6                       | 14                                                 |  |